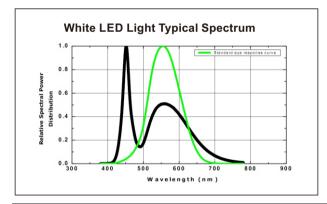

| Code            |        | PMS-LTD60L           |  |
|-----------------|--------|----------------------|--|
| Beam Diameter   |        | 60mm                 |  |
| Dimension Size  | Length | 171.5mm              |  |
|                 | Width  | 73mm                 |  |
|                 | Height | 92mm                 |  |
| Optional Color  |        | Red/green/blue/white |  |
| Forward Voltage |        | 3.5V                 |  |
| Forward Current |        | 350mA                |  |