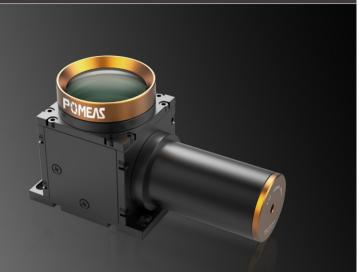

## Telecentric Parallel Illumination Series PMS-LTD60L

- Telecentric parallel LED illumination is specially designed for telecentric lens
- 2. Enhance contrast ration of object's edge in the inspection system
- 3. Utmost to accomplish a nature deep of field and telecentrity of telecentric lens

| Code            |        | PMS-LTD60L           |  |
|-----------------|--------|----------------------|--|
| Beam Diameter   |        | 60mm                 |  |
| Dimension Size  | Length | 171.5mm              |  |
|                 | Width  | 73mm                 |  |
|                 | Height | 92mm                 |  |
| Optional Color  |        | Red/green/blue/white |  |
| Forward Voltage |        | 3.5V                 |  |
| Forward Current |        | 350mA                |  |