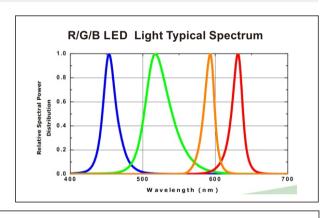

| Code            |        | PMS-LTD60L           |  |
|-----------------|--------|----------------------|--|
| Beam Diameter   |        | 60mm                 |  |
| Dimension Size  | Length | 171.5mm              |  |
|                 | Width  | 73mm                 |  |
|                 | Height | 92mm                 |  |
| Optional Color  |        | Red/green/blue/white |  |
| Forward Voltage |        | 3.5V                 |  |
| Forward Current |        | 350mA                |  |