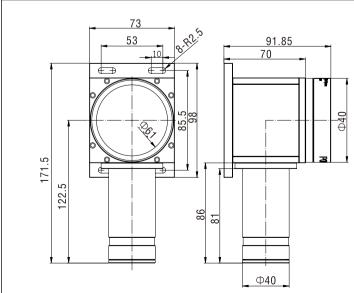

| Code            |        | PMS-LTD60L           |  |
|-----------------|--------|----------------------|--|
| Beam Diameter   |        | 60mm                 |  |
| Dimension Size  | Length | 171.5mm              |  |
|                 | Width  | 73mm                 |  |
|                 | Height | 92mm                 |  |
| Optional Color  |        | Red/green/blue/white |  |
| Forward Voltage |        | 3.5V                 |  |
| Forward Current |        | 350mA                |  |

| Unit : mm           | Scale  | 1:1        |
|---------------------|--------|------------|
|                     | Name   | PMS-LTD60L |
| 0.0 <b>inch 1.0</b> | Date   | 2012.9.13  |
| 0. 0 mm 25.0        | POMEAS |            |